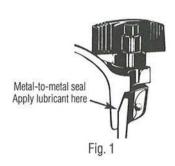

### **OPERATION**

- 1. LUBRICATE METAL-TO-METAL **SEAL.** Apply lubrication to the point or
  - edge where side wall and bevel meet on the inside of bottom (See Fig. 1 where arrow tip is pointing). The bevel is not the seat; only the point or edge where bevel meets the wall. We recommend using a high temperature lubricant such as a high vacuum grease. Only a thin film is required. Excess amounts may cause leakage or gumming. Most scientific supply houses have sterilizer lubricant. There are many brands available.
- 2. Remove the cover from sterilizer by loosening the bakelite wing nuts in a counter-clockwise motion. Always undo two opposite wing nuts at a time. Next, remove inner container from the sterilizer. (see Figure A, page 2) Pour clean water (distilled is preferred) in sterilizer to a depth of not less than 3/4 of an inch nor more than 1 inch. Place inner container rack (see Figure A, page 2) into the bottom of the container (see Figure A, page 2) with the lip or edge side downward. The purpose of the inner container rack is to provide an air space in the bottom of the container so that air may circulate freely. Place articles to be sterilized inside the container. (Be sure to arrange items so that the free circulation of steam can occur during sterilization.) You may wish to place a towel or cloth on top of the items in the container to absorb any moisture which may drip down from the cover. Then place packed container

### **MAINTENANCE:**

1. METAL-TO-METAL SEAL. (See Fig. 1) Periodically check your seal. The metalto-metal seal must be lubricated periodically (as stated in the instructions) to prevent the cover from sticking to the bottom because of dryness or lack of lubrication. If the sterilizer is operated without any lubricant, this could result in severe damage to the metal-to-metal seal and make it very difficult to remove the cover in some cases, and also become very difficult to maintain a steam-tight seal. It is recommended that a small amount of high temperature lubricant, such as high vacuum grease, be applied every third or fourth use. The metal-tometal seal must not be permitted to become dry. It is also important to wipe off the metal-to-metal seal by using a clean towel to remove any build-up of