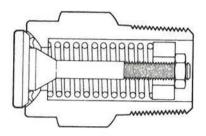

### How Part No. M100093 Works

### Closed

Resilient seal design prevents leakage. Sealing efficiency increases with increased pressure up to cracking pressure. Metal-to-metal seat on low pressure side supports spring load, prevents sticking.

### **Open**

When system pressure overcomes spring force, poppet opens, momentarily exposing variable orifice between poppet and body to pass increasing flow with minimum pressure rise without blowdown.

### Resealing

Resilient seal automatically establishes line of contact with spherical seat. Seal provides dead tight reseal very close to cracking pressure.

**Operating characteristics** of the Port No. M100093 excess pressure relief valve are:

- A. Zero leakage to 95-98% of cracking pressure.
- B. Increased sealing efficiency as pressure increases. Resilient "Q" ring seal is forced against metal seat as pressure increases up to set cracking pressure.
- C. Cracking pressure accuracy. Valves are preset to required cracking pressure of 26 PSI.