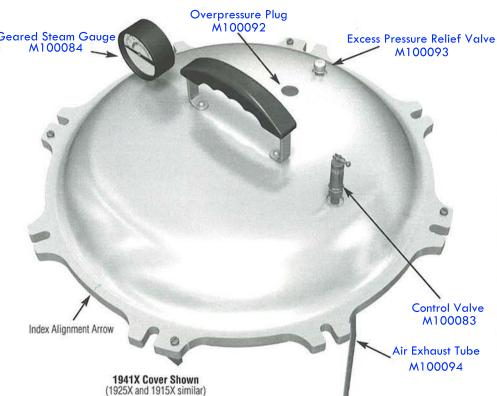

### 6. Overpressure Plug, Part No. M100092

This ALL-AMERICAN Sterilizer is equipped with an additional safety device which is the Overpressure Plug, Part No. M100092 The purpose of the overpressure plug is to offer an extra margin of safety whenever the sterilizer is used. The overpressure plug is designed to release pressure in the range of 30 to 50 PSI.

The overpressure plug is made from silicone and is red in color and is found on the top surface of the sterilizer cover, located directly to the rear of the top handle, in front of Part No. M100093 Excess Pressure Relief Valve. See Figure A (page 2) and Figure 7.

The overpressure plug can be removed for cleaning using fingers to pull it out of its opening from the underside of the cover. Before you re-install the overpressure plug, check the opening in the cover to be sure that it is absolutely free of any foreign material or grease/residue buildup. After cleaning. reinsert the overpressure plug by pushing the round top side into the opening from the underside of the cover. When the overpressure plug is correctly in position. the indented portion will be visible from the underside of the cover. Be certain to check after inserting plug that the round top of plug and top lip are fully thru the opening and that the top lip is not folded under. See Figure 7.

## Part No. M100092 Overpressure Plug Top of Plug is rounded Top Lip Under side of plug is indented Fig. 7