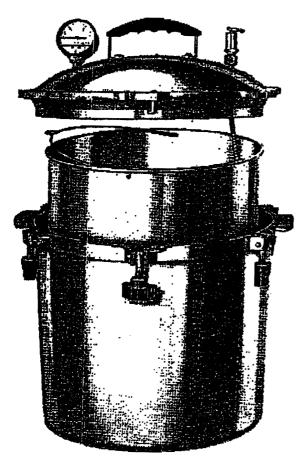

### **OPERATION**

- 1. LUBRICATE METAL-TO-METAL **SEAL.** Apply lubrication to the point or
  - edge where side wall and bevel meet on the inside of bottom (See Fig. 1 where arrow tip is pointing). The bevel is not the seat; only the point or edge where bevel meets the wall. We recommend using a high temperature lubricant such as a high vacuum grease. Only a thin film is required. Excess amounts may cause leakage or gumming. Most scientific supply houses have sterilizer lubricant. There are many brands available.
- 2. Remove the cover from sterilizer by loosening the bakelite wing nuts in a counter-clockwise motion. Always undo two opposite wing nuts at a time. Next, remove inner container from the sterilizer. (see Figure A, page 2) Pour clean water (distilled is preferred) in sterilizer to a depth of not less than 3/4 of an inch nor more than 1 inch. Place inner container rack (see Figure A, page 2) into the bottom of the container (see Figure A, page 2) with the lip or edge side downward. The purpose of the inner container rack is to provide an air space in the bottom of the container so that air may circulate freely. Place articles to be sterilized inside the container. (Be sure to arrange items so that the free circulation of steam can occur during sterilization.) You may wish to place a towel or cloth on top of the items in the container to absorb any moisture which may drip down from the cover. Then place packed container

- into the sterilizer. Make certain that the air exhaust tube channel (located on the inside of the container) is in position on the right side of the container when it is placed in the unit. This is necessary so that when the cover is placed on the unit you can guide the air exhaust tube(Part No. M100094) (see Figure A, page 2) into the channel.
- 3. Place sterilizer cover on unit, making sure that the index alignment arrow on the cover aligns with index line/arrow on side of bottom. Make certain when placing the cover on the unit that the flexible tube is inserted into the guide channel on the inside wall of the aluminum container. It is helpful to place the container in the unit with the guide channel on the right hand side as you face the unit. Tighten the wing nuts on the cover evenly, always tightening down two opposite wing nuts at one time. This will draw the cover down evenly and assure a proper seal. NEVER USE A WRENCH OR ANY MECHANICAL DEVICE TO TIGHTEN WING NUTS, NEVER HAMMER OR STRIKE THE WING NUTS OR COVER WHILE OPENING OR CLOSING.
- 4. Place unit on heat source. If the water you have placed in the unit is cold, it will require approximately 35 minutes before steam begins escaping from the control valve. Since it requires more time to bring cold water up to operating temperature than it takes warm or hot water, you can reduce this time factor by:
  - A. Pouring in hot water in place of cold, or
  - B. Pouring in cold water and then turning on the heat source so that the water is getting warmed prior to your beginning the sterilization procedure