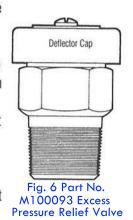

# 5. Excess Pressure Relief Valve,Part No. M100093 (See Fig. 6) This sterilizer is equipped with a new type of excess pressure relief valve. It is designed for longer, maintenance-free service; however, we do recommend that the valve be replaced every three years in normal service. The valve is designed to

release pressure at 26 PSI (plus/minus 1 PSI). Each valve is equipped with a deflector cap which will direct any steam released in a downward direction. Also it is possible to manually

release steam and pressure in this unit by simply grasping the deflector cap and pulling upwards slightly. The deflector cap will be hot. Always use hot pads when handling. This will instantly release pressure inside the unit until you release the cap and the valve, at which time the valve instantly reseals, thereby stopping any further pressure from escaping.