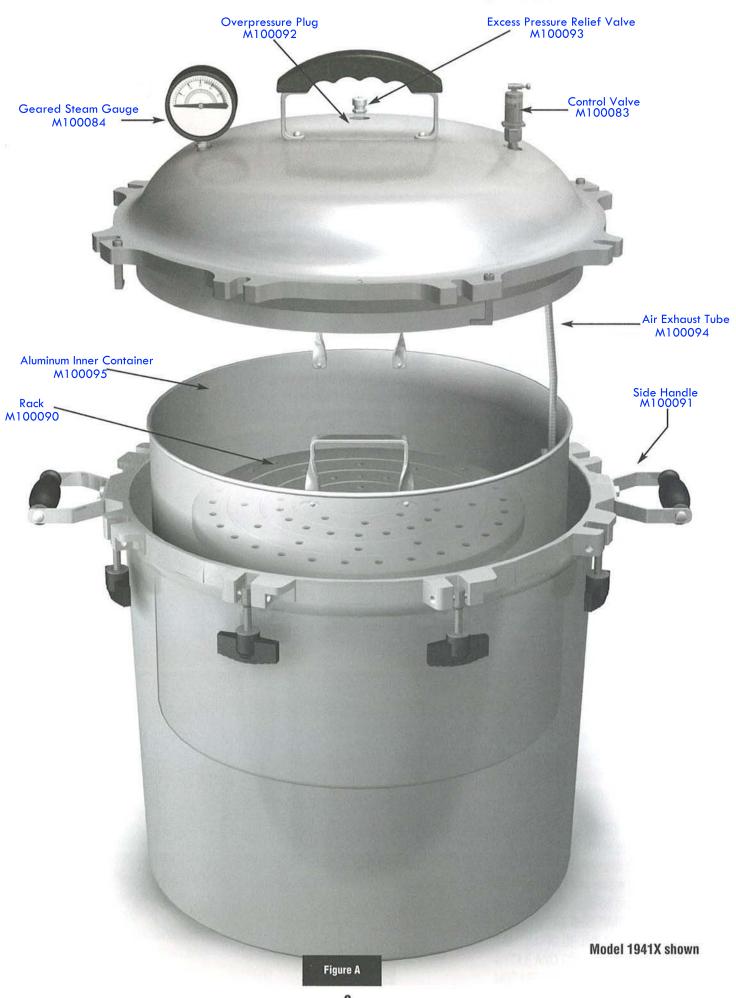

### **OPERATION**

- 1. LUBRICATE METAL-TO-METAL **SEAL.** Apply lubrication to the point or
  - edge where side wall and bevel meet on the inside of bottom (See Fig. 1 where arrow tip is pointing). The bevel is not the seat; only the point or edge where bevel meets the wall. We recommend using a high temperature lubricant such as a high vacuum grease. Only a thin film is required. Excess amounts may cause leakage or gumming. Most scientific supply houses have sterilizer lubricant. There are many brands available.
- 2. Remove the cover from sterilizer by loosening the bakelite wing nuts in a counter-clockwise motion. Always undo two opposite wing nuts at a time. Next, remove inner container from the sterilizer. (see Figure A, page 2) Pour clean water (distilled is preferred) in sterilizer to a depth of not less than 3/4 of an inch nor more than 1 inch. Place inner container rack (see Figure A, page 2) into the bottom of the container (see Figure A, page 2) with the lip or edge side downward. The purpose of the inner container rack is to provide an air space in the bottom of the container so that air may circulate freely. Place articles to be sterilized inside the container. (Be sure to arrange items so that the free circulation of steam can occur during sterilization.) You may wish to place a towel or cloth on top of the items in the container to absorb any moisture which may drip down from the cover. Then place packed container

- into the sterilizer. Make certain that the air exhaust tube channel (located on the inside of the container) is in position on the right side of the container when it is placed in the unit. This is necessary so that when the cover is placed on the unit you can guide the air exhaust tube(Part No. M100094) (see Figure A, page 2) into the channel.
- 3. Place sterilizer cover on unit, making sure that the index alignment arrow on the cover aligns with index line/arrow on side of bottom. Make certain when placing the cover on the unit that the flexible tube is inserted into the guide channel on the inside wall of the aluminum container. It is helpful to place the container in the unit with the guide channel on the right hand side as you face the unit. Tighten the wing nuts on the cover evenly, always tightening down two opposite wing nuts at one time. This will draw the cover down evenly and assure a proper seal. NEVER USE A WRENCH OR ANY MECHANICAL DEVICE TO TIGHTEN WING NUTS, NEVER HAMMER OR STRIKE THE WING NUTS OR COVER WHILE OPENING OR CLOSING.
- 4. Place unit on heat source. If the water you have placed in the unit is cold, it will require approximately 35 minutes before steam begins escaping from the control valve. Since it requires more time to bring cold water up to operating temperature than it takes warm or hot water, you can reduce this time factor by:
  - A. Pouring in hot water in place of cold, or
  - B. Pouring in cold water and then turning on the heat source so that the water is getting warmed prior to your beginning the sterilization procedure

The inner container may then be removed from sterilizer for unloading. Use hot pads when removing.

To start another sterilization cycle, repeat procedure as outlined.

If the sterilizer is not going to be used again, before putting the unit away, all water should be emptied from the unit and the unit be thoroughly dried inside. It is recommended that the water be poured out of the unit while the bottom is still warm. The heat will help dry the unit if you leave the cover off for 15 minutes before placing the cover on the unit for storage. For storage purposes, it is only necessary to slightly tighten the wing nuts enough to hold the cover on the bottom. When storing, it is recommended that the control valve be left in a vertical position to permit air to circulate into the bottom.

### 4. Air Exhaust Tube, Part No. M100094

Fig. 5

(See Fig. 5) It is essential that the air exhaust tube be frequently checked to make sure that air passes freely through it. We recommend that you blow air through the air exhaust tube at least once a month to make certain it is not blocked or plugged with any foreign material. The air exhaust tube is not part of the control valve and can be removed separately from the cover in the event that it is blocked. Clean out the air exhaust tube by using a small diameter wire, running it through the entire length of the tube several times. If you notice a buildup of any foreign material on the inside of the air passage or a buildup of any corrosion on the inside of the air passage, then it is recommended that you discard this tube and replace it with a new air exhaust tube.