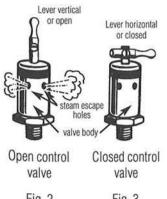

In both cases, observe the proper water level.

Fig. 2

Fig. 3

- 5. Open CONTROL VALVE (See Fig. 2) by placing valve lever in an upright position. The steam generated at the bottom of the sterilizer will travel around the outside of the container and then down through the material in the container to the bottom and force the air from the bottom of container up through the flexible air exhaust tube and out of the control valve. It is important that the steam be permitted to escape vigorously from the unit for at least seven minutes. or until you see a continuous flow of steam, and then you may close the control valve. This process of permitting the steam to escape is called EXHAUSTING and is necessary to remove the air trapped in the unit. The greatest cause of sterilization failure is the trapping of air in the material being sterilized. Trapped air cannot escape. It is imperative that all trapped air be exhausted. With the control valve in the closed position (See Fig. 3), pressure will rise inside the sterilizer and will be indicated on the pressure gauge. When pressure gauge reaches 17-19 pounds, reduce heat as necessary to maintain constant pressure of 17-19 pounds within the unit.
- 6. STERILIZATION PERIOD. The sterilization period begins when the pressure steam gauge needle registers in the green sterilization band shown on the face of the gauge. The sterilization pressure range is 17-21 PSI. AT THIS TIME YOU BEGIN THE TIMING OF THE STERILIZATION CYCLE AND CONTINUE TIMING FOR NOT LESS THAN 35 MINUTES.

Open control valve valve

Fig. 2 Fig. 3