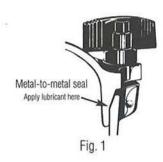

### **OPERATION**

- 1. LUBRICATE METAL-TO-METAL **SEAL.** Apply lubrication to the point or
  - edge where side wall and bevel meet on the inside of bottom (See Fig. 1 where arrow tip is pointing). The bevel is not the seat; only the point or edge where bevel meets the wall. We recommend using a high temperature lubricant such as a high vacuum grease. Only a thin film is required. Excess amounts may cause leakage or gumming. Most scientific supply houses have sterilizer lubricant. There are many brands available.
- 2. Remove the cover from sterilizer by loosening the bakelite wing nuts in a counter-clockwise motion. Always undo two opposite wing nuts at a time. Next, remove inner container from the sterilizer. (see Figure A, page 2) Pour clean water (distilled is preferred) in sterilizer to a depth of not less than 3/4 of an inch nor more than 1 inch. Place inner container rack (see Figure A, page 2) into the bottom of the container (see Figure A, page 2) with the lip or edge side downward. The purpose of the inner container rack is to provide an air space in the bottom of the container so that air may circulate freely. Place articles to be sterilized inside the container. (Be sure to arrange items so that the free circulation of steam can occur during sterilization.) You may wish to place a towel or cloth on top of the items in the container to absorb any moisture which may drip down from the cover. Then place packed container

### **MAINTENANCE:**

1. METAL-TO-METAL SEAL. (See Fig. 1) Periodically check your seal. The metalto-metal seal must be lubricated periodically (as stated in the instructions) to prevent the cover from sticking to the bottom because of dryness or lack of lubrication. If the sterilizer is operated without any lubricant, this could result in severe damage to the metal-to-metal seal and make it very difficult to remove the cover in some cases, and also become very difficult to maintain a steam-tight seal. It is recommended that a small amount of high temperature lubricant, such as high vacuum grease, be applied every third or fourth use. The metal-tometal seal must not be permitted to become dry. It is also important to wipe off the metal-to-metal seal by using a clean towel to remove any build-up of