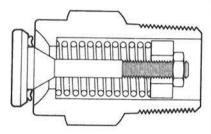

### How Part No. M100093 Works

### Closed

Resilient seal design prevents leakage. Sealing efficiency increases with increased pressure up to cracking pressure. Metal-to-metal seat on low pressure side supports spring load, prevents sticking.

### **Open**

When system pressure overcomes spring force, poppet opens, momentarily exposing variable orifice between poppet and body to pass increasing flow with minimum pressure rise without blowdown.

### Resealing

Resilient seal automatically establishes line of contact with spherical seat. Seal provides dead tight reseal very close to cracking pressure.

**Operating characteristics** of the Port No. M100093 excess pressure relief valve are:

- A. Zero leakage to 95-98% of cracking pressure.
- B. Increased sealing efficiency as pressure increases. Resilient "Q" ring seal is forced against metal seat as pressure increases up to set cracking pressure.
- C. Cracking pressure accuracy. Valves are preset to required cracking pressure of 26 PSI.