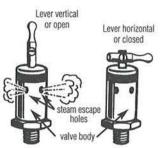

In both cases, observe the proper water level.

Fig. 2

Fig. 3

- 5. Open CONTROL VALVE (See Fig. 2) by placing valve lever in an upright position. The steam generated at the bottom of the sterilizer will travel around the outside of the container and then down through the material in the container to the bottom and force the air from the bottom of container up through the flexible air exhaust tube and out of the control valve. It is important that the steam be permitted to escape vigorously from the unit for at least seven minutes. or until you see a continuous flow of steam, and then you may close the control valve. This process of permitting the steam to escape is called EXHAUSTING and is necessary to remove the air trapped in the unit. The greatest cause of sterilization failure is the trapping of air in the material being sterilized. Trapped air cannot escape. It is imperative that all trapped air be exhausted. With the control valve in the closed position (See Fig. 3), pressure will rise inside the sterilizer and will be indicated on the pressure gauge. When pressure gauge reaches 17-19 pounds, reduce heat as necessary to maintain constant pressure of 17-19 pounds within the unit.
- 6. STERILIZATION PERIOD. The sterilization period begins when the pressure steam gauge needle registers in the green sterilization band shown on the face of the gauge. The sterilization pressure range is 17-21 PSI. AT THIS TIME YOU BEGIN THE TIMING OF THE STERILIZATION CYCLE AND CONTINUE TIMING FOR NOT LESS THAN 35 MINUTES.

Open control valve valve

Fig. 2 Fig. 3