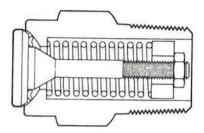

#### 3.Control Valve, Part No. M100083 (See

Fig. 2 & 3) To ensure long life and proper operation of the control valve, periodic cleaning is recommended. To clean, unscrew the "knurled top" portion and clean thoroughly in hot soapy water. If any foreign material has built up inside the unit, clean the ball and seat using a

solvent such as acetone or a similar product. Be sure to clean the control valve in hot soapy water once again after using any solvent.

In the event that you are unable to properly clean any buildup of foreign material in your control valve, then it is recommended that the control valve be discarded and replaced with a new control valve.