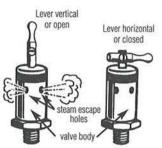

In both cases, observe the proper water level.

Fig. 2

Fig. 3

- 5. Open CONTROL VALVE (See Fig. 2) by placing valve lever in an upright position. The steam generated at the bottom of the sterilizer will travel around the outside of the container and then down through the material in the container to the bottom and force the air from the bottom of container up through the flexible air exhaust tube and out of the control valve. It is important that the steam be permitted to escape vigorously from the unit for at least seven minutes. or until you see a continuous flow of steam, and then you may close the control valve. This process of permitting the steam to escape is called EXHAUSTING and is necessary to remove the air trapped in the unit. The greatest cause of sterilization failure is the trapping of air in the material being sterilized. Trapped air cannot escape. It is imperative that all trapped air be exhausted. With the control valve in the closed position (See Fig. 3), pressure will rise inside the sterilizer and will be indicated on the pressure gauge. When pressure gauge reaches 17-19 pounds, reduce heat as necessary to maintain constant pressure of 17-19 pounds within the unit.
- 6. STERILIZATION PERIOD. The sterilization period begins when the pressure steam gauge needle registers in the green sterilization band shown on the face of the gauge. The sterilization pressure range is 17-21 PSI. AT THIS TIME YOU BEGIN THE TIMING OF THE STERILIZATION CYCLE AND CONTINUE TIMING FOR NOT LESS THAN 35 MINUTES.

7. At the end of the sterilization period, turn off the heat source and move the lever on the control valve to an upright (vertical) position so that the steam is permitted to escape. When the lever is in an upright position, the steam will escape at maximum. To avoid touching the hot lever, you may use any object such as a pencil or hot pad, etc., to move the lever from the closed to open (vertical) position. When the pressure gauge indicates zero, loosen the wing nuts evenly by turning two opposite wing nuts counter-clockwise at one time. The wing nuts, side handles and top handle will be hot. Always use hot pads when handling. Having removed all wing nuts from the slots in the cover, you may lift the cover slightly and turn the cover counterclockwise for easy removal. When removing the cover, always tilt and angle the cover away from yourself or any other people in the area to prevent injury from the hot steam.

Open control valve valve

Fig. 2 Fig. 3