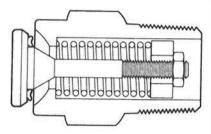

#### **OPERATION**

- 1. LUBRICATE METAL-TO-METAL
  - **SEAL.** Apply lubrication to the point or edge where side wall and bevel meet on the inside of bottom (See Fig. 1 where arrow tip is pointing). The bevel is not the seat; only the point or edge where bevel meets the wall. We recommend using a high temperature lubricant such as a high vacuum grease. Only a thin film is required. Excess amounts may cause leakage or gumming. Most scientific supply houses have sterilizer lubricant. There are many brands available.
- 2. Remove the cover from sterilizer by loosening the bakelite wing nuts in a counter-clockwise motion. Always undo two opposite wing nuts at a time. Next, remove inner container from the sterilizer. (see Figure A, page 2) Pour clean water (distilled is preferred) in sterilizer to a depth of not less than 3/4 of an inch nor more than 1 inch. Place inner container rack (see Figure A, page 2) into the bottom of the container (see Figure A, page 2) with the lip or edge side downward. The purpose of the inner container rack is to provide an air space in the bottom of the container so that air may circulate freely. Place articles to be sterilized inside the container. (Be sure to arrange items so that the free circulation of steam can occur during sterilization.) You may wish to place a towel or cloth on top of the items in the container to absorb any moisture which may drip down from the cover. Then place packed container

- into the sterilizer. Make certain that the air exhaust tube channel (located on the inside of the container) is in position on the right side of the container when it is placed in the unit. This is necessary so that when the cover is placed on the unit you can guide the air exhaust tube (Port No. M100079) (see Figure A, page 2) into the channel.
- 3. Place sterilizer cover on unit, making sure that the index alignment arrow on the cover aligns with index line/arrow on side of bottom. Make certain when placing the cover on the unit that the flexible tube is inserted into the guide channel on the inside wall of the aluminum container. It is helpful to place the container in the unit with the guide channel on the right hand side as you face the unit. Tighten the wing nuts on the cover evenly, always tightening down two opposite wing nuts at one time. This will draw the cover down evenly and assure a proper seal. NEVER USE A WRENCH OR ANY MECHANICAL DEVICE TO TIGHTEN WING NUTS, NEVER HAMMER OR STRIKE THE WING NUTS OR COVER WHILE OPENING OR CLOSING.
- 4. Place unit on heat source. If the water you have placed in the unit is cold, it will require approximately 35 minutes before steam begins escaping from the control valve. Since it requires more time to bring cold water up to operating temperature than it takes warm or hot water, you can reduce this time factor by:
  - A. Pouring in hot water in place of cold, or
  - B. Pouring in cold water and then turning on the heat source so that the water is getting warmed prior to your beginning the sterilization procedure