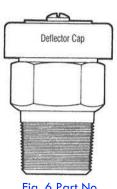

5. Excess Pressure Relief Valve, Part No.

M100078 (See Fig. 6) This
sterilizer is equipped with a new type of
excess pressure relief valve. It is
designed for longer, maintenance-free
service; however, we do recommend that
the valve be replaced every three years in
normal service. The valve is designed to

release pressure at 26 PSI (plus/minus 1 PSI). Each valve is equipped with a deflector cap which will direct any steam released in a downward direction. Also it is possible to manually

Fig. 6 Part No. M100078 Excess Pressure Relief Valve