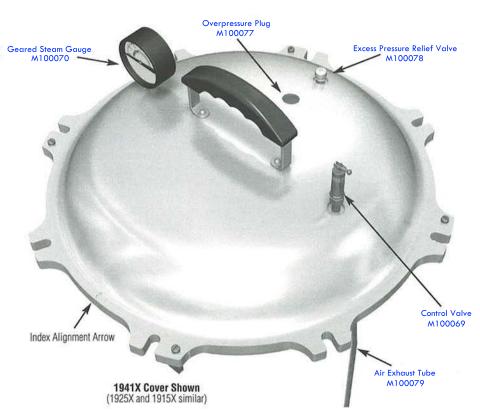

#### **OPERATION**

- 1. LUBRICATE METAL-TO-METAL
  - **SEAL.** Apply lubrication to the point or edge where side wall and bevel meet on the inside of bottom (See Fig. 1 where arrow tip is pointing). The bevel is not the seat; only the point or edge where bevel meets the wall. We recommend using a high temperature lubricant such as a high vacuum grease. Only a thin film is required. Excess amounts may cause leakage or gumming. Most scientific supply houses have sterilizer lubricant. There are many brands available.
- 2. Remove the cover from sterilizer by loosening the bakelite wing nuts in a counter-clockwise motion. Always undo two opposite wing nuts at a time. Next, remove inner container from the sterilizer. (see Figure A, page 2) Pour clean water (distilled is preferred) in sterilizer to a depth of not less than 3/4 of an inch nor more than 1 inch. Place inner container rack (see Figure A, page 2) into the bottom of the container (see Figure A, page 2) with the lip or edge side downward. The purpose of the inner container rack is to provide an air space in the bottom of the container so that air may circulate freely. Place articles to be sterilized inside the container. (Be sure to arrange items so that the free circulation of steam can occur during sterilization.) You may wish to place a towel or cloth on top of the items in the container to absorb any moisture which may drip down from the cover. Then place packed container

- into the sterilizer. Make certain that the air exhaust tube channel (located on the inside of the container) is in position on the right side of the container when it is placed in the unit. This is necessary so that when the cover is placed on the unit you can guide the air exhaust tube (Port No. M100079) (see Figure A, page 2) into the channel.
- 3. Place sterilizer cover on unit, making sure that the index alignment arrow on the cover aligns with index line/arrow on side of bottom. Make certain when placing the cover on the unit that the flexible tube is inserted into the guide channel on the inside wall of the aluminum container. It is helpful to place the container in the unit with the guide channel on the right hand side as you face the unit. Tighten the wing nuts on the cover evenly, always tightening down two opposite wing nuts at one time. This will draw the cover down evenly and assure a proper seal. NEVER USE A WRENCH OR ANY MECHANICAL DEVICE TO TIGHTEN WING NUTS, NEVER HAMMER OR STRIKE THE WING NUTS OR COVER WHILE OPENING OR CLOSING.
- 4. Place unit on heat source. If the water you have placed in the unit is cold, it will require approximately 35 minutes before steam begins escaping from the control valve. Since it requires more time to bring cold water up to operating temperature than it takes warm or hot water, you can reduce this time factor by:
  - A. Pouring in hot water in place of cold, or
  - B. Pouring in cold water and then turning on the heat source so that the water is getting warmed prior to your beginning the sterilization procedure

The overpressure plug is made from silicone and is red in color and is found on the top surface of the sterilizer cover, located directly to the rear of the top handle, in front of Part No. M100078 Excess Pressure Relief Valve. See Figure A (page 2) and Figure 7.

#### M100077 Overpressure Plug