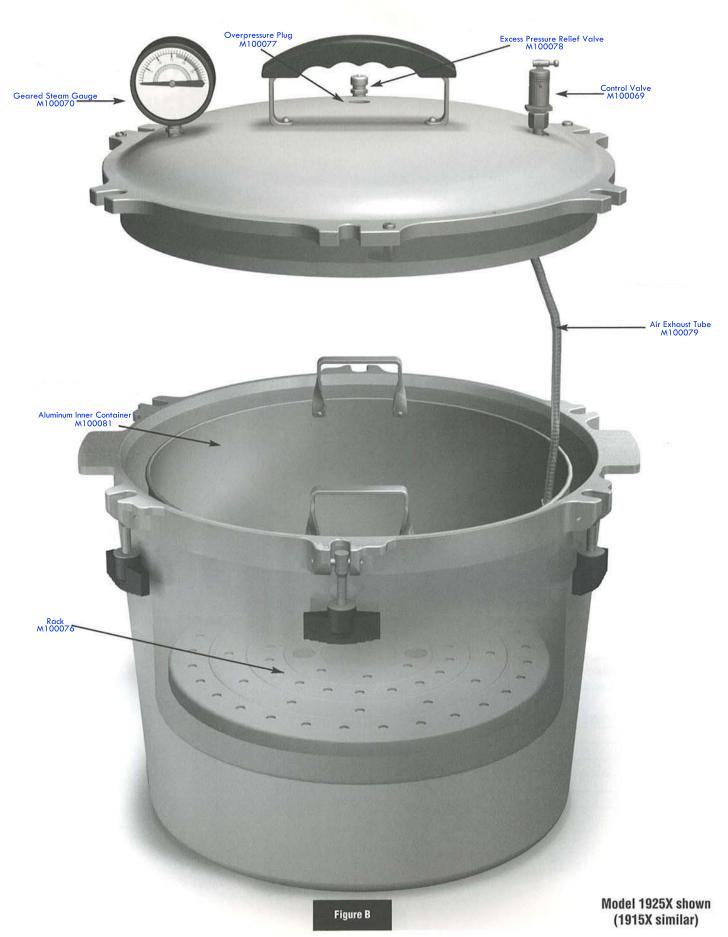

#### **OPERATION**

- 1. LUBRICATE METAL-TO-METAL
  - **SEAL.** Apply lubrication to the point or edge where side wall and bevel meet on the inside of bottom (See Fig. 1 where arrow tip is pointing). The bevel is not the seat; only the point or edge where bevel meets the wall. We recommend using a high temperature lubricant such as a high vacuum grease. Only a thin film is required. Excess amounts may cause leakage or gumming. Most scientific supply houses have sterilizer lubricant. There are many brands available.
- 2. Remove the cover from sterilizer by loosening the bakelite wing nuts in a counter-clockwise motion. Always undo two opposite wing nuts at a time. Next, remove inner container from the sterilizer. (see Figure A, page 2) Pour clean water (distilled is preferred) in sterilizer to a depth of not less than 3/4 of an inch nor more than 1 inch. Place inner container rack (see Figure A, page 2) into the bottom of the container (see Figure A, page 2) with the lip or edge side downward. The purpose of the inner container rack is to provide an air space in the bottom of the container so that air may circulate freely. Place articles to be sterilized inside the container. (Be sure to arrange items so that the free circulation of steam can occur during sterilization.) You may wish to place a towel or cloth on top of the items in the container to absorb any moisture which may drip down from the cover. Then place packed container

- into the sterilizer. Make certain that the air exhaust tube channel (located on the inside of the container) is in position on the right side of the container when it is placed in the unit. This is necessary so that when the cover is placed on the unit you can guide the air exhaust tube (Port No. M100079) (see Figure A, page 2) into the channel.
- 3. Place sterilizer cover on unit, making sure that the index alignment arrow on the cover aligns with index line/arrow on side of bottom. Make certain when placing the cover on the unit that the flexible tube is inserted into the guide channel on the inside wall of the aluminum container. It is helpful to place the container in the unit with the guide channel on the right hand side as you face the unit. Tighten the wing nuts on the cover evenly, always tightening down two opposite wing nuts at one time. This will draw the cover down evenly and assure a proper seal. NEVER USE A WRENCH OR ANY MECHANICAL DEVICE TO TIGHTEN WING NUTS, NEVER HAMMER OR STRIKE THE WING NUTS OR COVER WHILE OPENING OR CLOSING.
- 4. Place unit on heat source. If the water you have placed in the unit is cold, it will require approximately 35 minutes before steam begins escaping from the control valve. Since it requires more time to bring cold water up to operating temperature than it takes warm or hot water, you can reduce this time factor by:
  - A. Pouring in hot water in place of cold, or
  - B. Pouring in cold water and then turning on the heat source so that the water is getting warmed prior to your beginning the sterilization procedure

The overpressure plug is made from silicone and is red in color and is found on the top surface of the sterilizer cover, located directly to the rear of the top handle, in front of Part No. M100078 Excess Pressure Relief Valve. See Figure A (page 2) and Figure 7.