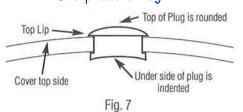

The overpressure plug is made from silicone and is red in color and is found on the top surface of the sterilizer cover, located directly to the rear of the top handle, in front of Part No. M100078 Excess Pressure Relief Valve. See Figure A (page 2) and Figure 7.

The overpressure plug can be removed for cleaning using fingers to pull it out of its opening from the underside of the cover. Before you re-install the overpressure plug, check the opening in the cover to be sure that it is absolutely free of any foreign material or grease/residue buildup. After cleaning. reinsert the overpressure plug by pushing the round top side into the opening from the underside of the cover. When the overpressure plug is correctly in position. the indented portion will be visible from the underside of the cover. Be certain to check after inserting plug that the round top of plug and top lip are fully thru the opening and that the top lip is not folded under. See Figure 7.