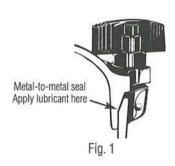

#### **OPERATION**

- 1. LUBRICATE METAL-TO-METAL
  - **SEAL.** Apply lubrication to the point or edge where side wall and bevel meet on the inside of bottom (See Fig. 1 where arrow tip is pointing). The bevel is not the seat; only the point or edge where bevel meets the wall. We recommend using a high temperature lubricant such as a high vacuum grease. Only a thin film is required. Excess amounts may cause leakage or gumming. Most scientific supply houses have sterilizer lubricant. There are many brands available.
- 2. Remove the cover from sterilizer by loosening the bakelite wing nuts in a counter-clockwise motion. Always undo two opposite wing nuts at a time. Next, remove inner container from the sterilizer. (see Figure A, page 2) Pour clean water (distilled is preferred) in sterilizer to a depth of not less than 3/4 of an inch nor more than 1 inch. Place inner container rack (see Figure A, page 2) into the bottom of the container (see Figure A, page 2) with the lip or edge side downward. The purpose of the inner container rack is to provide an air space in the bottom of the container so that air may circulate freely. Place articles to be sterilized inside the container. (Be sure to arrange items so that the free circulation of steam can occur during sterilization.) You may wish to place a towel or cloth on top of the items in the container to absorb any moisture which may drip down from the cover. Then place packed container

#### **MAINTENANCE:**

1. METAL-TO-METAL SEAL. (See Fig. 1) Periodically check your seal. The metalto-metal seal must be lubricated periodically (as stated in the instructions) to prevent the cover from sticking to the bottom because of dryness or lack of lubrication. If the sterilizer is operated without any lubricant, this could result in severe damage to the metal-to-metal seal and make it very difficult to remove the cover in some cases, and also become very difficult to maintain a steam-tight seal. It is recommended that a small amount of high temperature lubricant, such as high vacuum grease, be applied every third or fourth use. The metal-tometal seal must not be permitted to become dry. It is also important to wipe off the metal-to-metal seal by using a clean towel to remove any build-up of