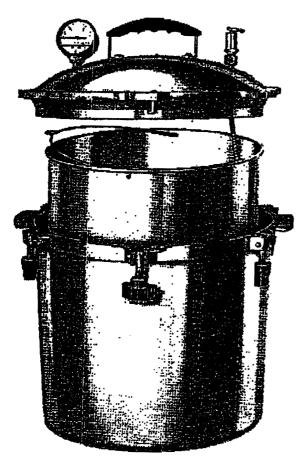

#### **OPERATION**

- 1. LUBRICATE METAL-TO-METAL
  - **SEAL.** Apply lubrication to the point or edge where side wall and bevel meet on the inside of bottom (See Fig. 1 where arrow tip is pointing). The bevel is not the seat; only the point or edge where bevel meets the wall. We recommend using a high temperature lubricant such as a high vacuum grease. Only a thin film is required. Excess amounts may cause leakage or gumming. Most scientific supply houses have sterilizer lubricant. There are many brands available.
- 2. Remove the cover from sterilizer by loosening the bakelite wing nuts in a counter-clockwise motion. Always undo two opposite wing nuts at a time. Next, remove inner container from the sterilizer. (see Figure A, page 2) Pour clean water (distilled is preferred) in sterilizer to a depth of not less than 3/4 of an inch nor more than 1 inch. Place inner container rack (see Figure A, page 2) into the bottom of the container (see Figure A, page 2) with the lip or edge side downward. The purpose of the inner container rack is to provide an air space in the bottom of the container so that air may circulate freely. Place articles to be sterilized inside the container. (Be sure to arrange items so that the free circulation of steam can occur during sterilization.) You may wish to place a towel or cloth on top of the items in the container to absorb any moisture which may drip down from the cover. Then place packed container

- into the sterilizer. Make certain that the air exhaust tube channel (located on the inside of the container) is in position on the right side of the container when it is placed in the unit. This is necessary so that when the cover is placed on the unit you can guide the air exhaust tube (Port No. M100079) (see Figure A, page 2) into the channel.
- 3. Place sterilizer cover on unit, making sure that the index alignment arrow on the cover aligns with index line/arrow on side of bottom. Make certain when placing the cover on the unit that the flexible tube is inserted into the guide channel on the inside wall of the aluminum container. It is helpful to place the container in the unit with the guide channel on the right hand side as you face the unit. Tighten the wing nuts on the cover evenly, always tightening down two opposite wing nuts at one time. This will draw the cover down evenly and assure a proper seal. NEVER USE A WRENCH OR ANY MECHANICAL DEVICE TO TIGHTEN WING NUTS, NEVER HAMMER OR STRIKE THE WING NUTS OR COVER WHILE OPENING OR CLOSING.
- 4. Place unit on heat source. If the water you have placed in the unit is cold, it will require approximately 35 minutes before steam begins escaping from the control valve. Since it requires more time to bring cold water up to operating temperature than it takes warm or hot water, you can reduce this time factor by:
  - A. Pouring in hot water in place of cold, or
  - B. Pouring in cold water and then turning on the heat source so that the water is getting warmed prior to your beginning the sterilization procedure

In both cases, observe the proper water level.

Fig. 2

Fig. 3

- 5. Open CONTROL VALVE (See Fig. 2) by placing valve lever in an upright position. The steam generated at the bottom of the sterilizer will travel around the outside of the container and then down through the material in the container to the bottom and force the air from the bottom of container up through the flexible air exhaust tube and out of the control valve. It is important that the steam be permitted to escape vigorously from the unit for at least seven minutes. or until you see a continuous flow of steam, and then you may close the control valve. This process of permitting the steam to escape is called EXHAUSTING and is necessary to remove the air trapped in the unit. The greatest cause of sterilization failure is the trapping of air in the material being sterilized. Trapped air cannot escape. It is imperative that all trapped air be exhausted. With the control valve in the closed position (See Fig. 3), pressure will rise inside the sterilizer and will be indicated on the pressure gauge. When pressure gauge reaches 17-19 pounds, reduce heat as necessary to maintain constant pressure of 17-19 pounds within the unit.
- 6. STERILIZATION PERIOD. The sterilization period begins when the pressure steam gauge needle registers in the green sterilization band shown on the face of the gauge. The sterilization pressure range is 17-21 PSI. AT THIS TIME YOU BEGIN THE TIMING OF THE STERILIZATION CYCLE AND CONTINUE TIMING FOR NOT LESS THAN 35 MINUTES.

7. At the end of the sterilization period, turn off the heat source and move the lever on the control valve to an upright (vertical) position so that the steam is permitted to escape. When the lever is in an upright position, the steam will escape at maximum. To avoid touching the hot lever, you may use any object such as a pencil or hot pad, etc., to move the lever from the closed to open (vertical) position. When the pressure gauge indicates zero, loosen the wing nuts evenly by turning two opposite wing nuts counter-clockwise at one time. The wing nuts, side handles and top handle will be hot. Always use hot pads when handling. Having removed all wing nuts from the slots in the cover, you may lift the cover slightly and turn the cover counterclockwise for easy removal. When removing the cover, always tilt and angle the cover away from yourself or any other people in the area to prevent injury from the hot steam.