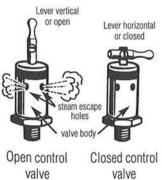

In both cases, observe the proper water level.

Fig. 2

Fig. 3

- 5. Open CONTROL VALVE (See Fig. 2) by placing valve lever in an upright position. The steam generated at the bottom of the sterilizer will travel around the outside of the container and then down through the material in the container to the bottom and force the air from the bottom of container up through the flexible air exhaust tube and out of the control valve. It is important that the steam be permitted to escape vigorously from the unit for at least seven minutes. or until you see a continuous flow of steam, and then you may close the control valve. This process of permitting the steam to escape is called EXHAUSTING and is necessary to remove the air trapped in the unit. The greatest cause of sterilization failure is the trapping of air in the material being sterilized. Trapped air cannot escape. It is imperative that all trapped air be exhausted. With the control valve in the closed position (See Fig. 3), pressure will rise inside the sterilizer and will be indicated on the pressure gauge. When pressure gauge reaches 17-19 pounds, reduce heat as necessary to maintain constant pressure of 17-19 pounds within the unit.
- 6. STERILIZATION PERIOD. The sterilization period begins when the pressure steam gauge needle registers in the green sterilization band shown on the face of the gauge. The sterilization pressure range is 17-21 PSI. AT THIS TIME YOU BEGIN THE TIMING OF THE STERILIZATION CYCLE AND CONTINUE TIMING FOR NOT LESS THAN 35 MINUTES.

7. At the end of the sterilization period, turn off the heat source and move the lever on the control valve to an upright (vertical) position so that the steam is permitted to escape. When the lever is in an upright position, the steam will escape at maximum. To avoid touching the hot lever, you may use any object such as a pencil or hot pad, etc., to move the lever from the closed to open (vertical) position. When the pressure gauge indicates zero, loosen the wing nuts evenly by turning two opposite wing nuts counter-clockwise at one time. The wing nuts, side handles and top handle will be hot. Always use hot pads when handling. Having removed all wing nuts from the slots in the cover, you may lift the cover slightly and turn the cover counterclockwise for easy removal. When removing the cover, always tilt and angle the cover away from yourself or any other people in the area to prevent injury from the hot steam.

Open control valve valve

Fig. 2 Fig. 3