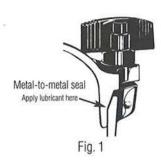

#### **OPERATION**

- 1. LUBRICATE METAL-TO-METAL
  - **SEAL.** Apply lubrication to the point or edge where side wall and bevel meet on the inside of bottom (See Fig. 1 where arrow tip is pointing). The bevel is not the seat; only the point or edge where bevel meets the wall. We recommend using a high temperature lubricant such as a high vacuum grease. Only a thin film is required. Excess amounts may cause leakage or gumming. Most scientific supply houses have sterilizer lubricant. There are many brands available.
- 2. Remove the cover from sterilizer by loosening the bakelite wing nuts in a counter-clockwise motion. Always undo two opposite wing nuts at a time. Next, remove inner container from the sterilizer. (see Figure A, page 2) Pour clean water (distilled is preferred) in sterilizer to a depth of not less than 3/4 of an inch nor more than 1 inch. Place inner container rack (see Figure A, page 2) into the bottom of the container (see Figure A, page 2) with the lip or edge side downward. The purpose of the inner container rack is to provide an air space in the bottom of the container so that air may circulate freely. Place articles to be sterilized inside the container. (Be sure to arrange items so that the free circulation of steam can occur during sterilization.) You may wish to place a towel or cloth on top of the items in the container to absorb any moisture which may drip down from the cover. Then place packed container

#### **MAINTENANCE:**

1. METAL-TO-METAL SEAL. (See Fig. 1) Periodically check your seal. The metalto-metal seal must be lubricated periodically (as stated in the instructions) to prevent the cover from sticking to the bottom because of dryness or lack of lubrication. If the sterilizer is operated without any lubricant, this could result in severe damage to the metal-to-metal seal and make it very difficult to remove the cover in some cases, and also become very difficult to maintain a steam-tight seal. It is recommended that a small amount of high temperature lubricant, such as high vacuum grease, be applied every third or fourth use. The metal-tometal seal must not be permitted to become dry. It is also important to wipe off the metal-to-metal seal by using a clean towel to remove any build-up of